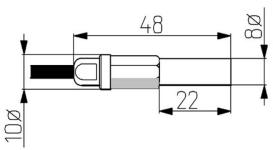

## **4mm Fixed Shrould Plug**

Part Number:- 125037

Standard Colours. Red Black Green Blue Yellow White

Features Accepts cable up to 4.5 mmØ.

IEC 61010 Rating.

Measurement Category. 1000V CAT III/600V CAT IV