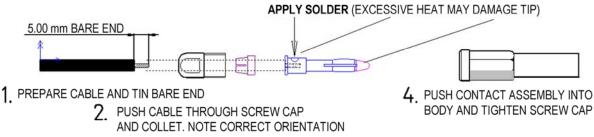

## ASSEMBLY INSTRUCTIONS

3. PUSH CABLE INTO CONTACT AND APPLY SOLDER TO CONTACT BUCKET