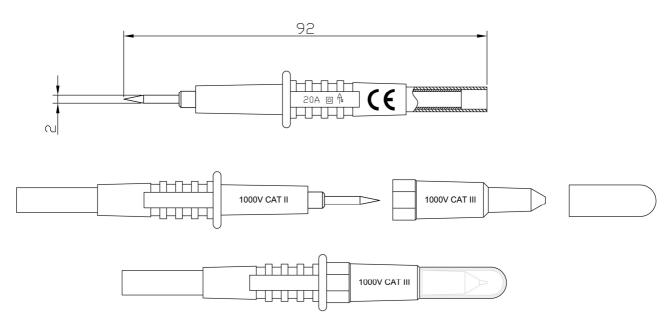

## **OEM Prod**

Part Number:- 125072 Standard Colours. Red Black

Features Accepts all standard 4mm plugs

IEC 61010 Rating.

Measurement Category. 1000V CAT II/1000V CAT III

Current Rating. 20 Amp

Insultion Category. Double/Reinforced.

Pollution Degree. Two (2)

Silvertronic confirm that the product(s) listed have been designed, manufactured and tested to and are therefore fully compliant to:

IEC 61010-0310-2015. (International CB Scheme). EN 61010-31-2015. (European). UL 61010-03, 2<sup>nd</sup> Edition. (United States). CSA C22.2 No 61010-03, 2<sup>nd</sup> Edition (Canada).