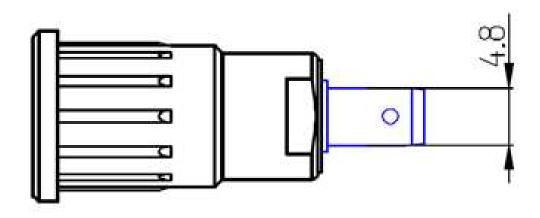

## 4mm Push-In Panel Socket 4.8mm Tab

Part Number:- 125050

Standard Colours. Red Black Green Blue Yellow White Grey Brown

Features Accepts all standard 4mm plugs

IEC 61010 Rating.

Measurement Category. 1000V CAT III