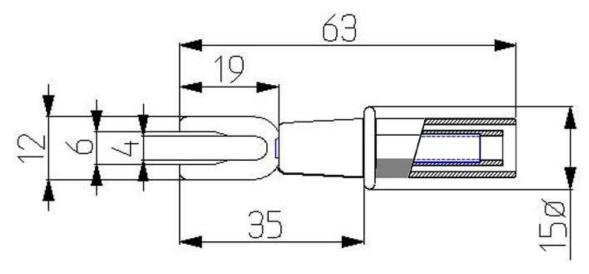

## **Full Safety Spade Terminal**

Part Number:- 124000 Standard Colours. Red Black

Features Accepts all standard 4mm plugs

IEC 61010 Rating.

Measurement Category. 1000V CAT II

Current Rating. 20 Amp

Insultion Category. Double/Reinforced.